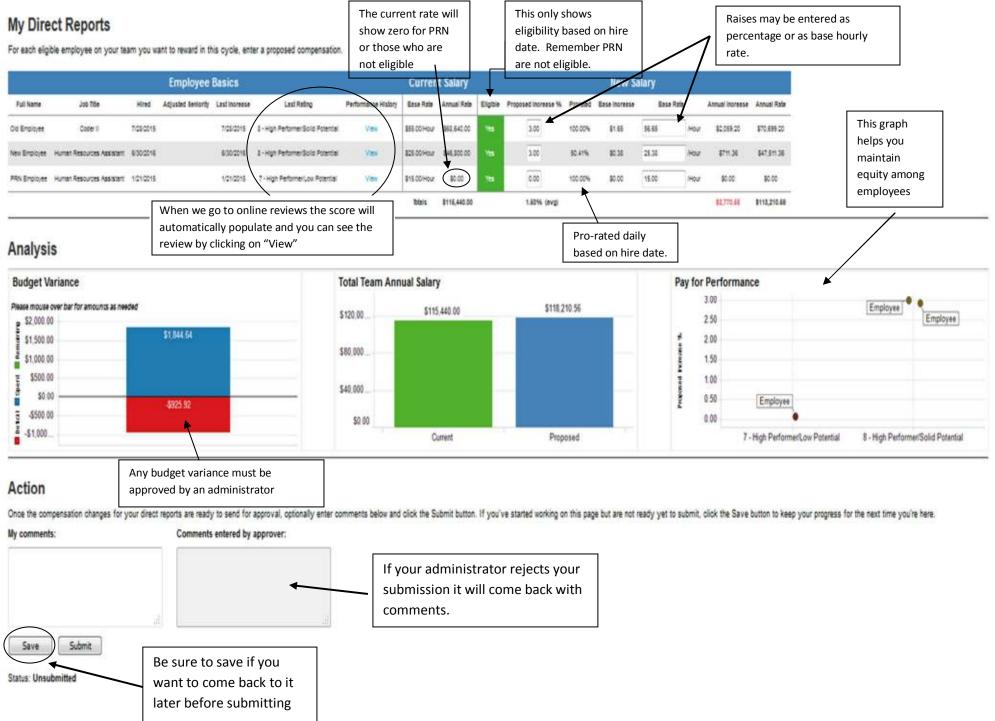

## ASCENTIS MERIT INCREASE SAMPLE MANAGER'S SCREEN SHOT

| Summi                                                                                            | it Healthcare                                                                                                                                                            | [Search My Organization]                                                        |                                                  |
|--------------------------------------------------------------------------------------------------|--------------------------------------------------------------------------------------------------------------------------------------------------------------------------|---------------------------------------------------------------------------------|--------------------------------------------------|
| HOME MY SELF MY 1                                                                                | 😫 🔎 🚱 🔅                                                                                                                                                                  | GS                                                                              |                                                  |
| My Direct Report                                                                                 | ts                                                                                                                                                                       |                                                                                 |                                                  |
| Instructions                                                                                     |                                                                                                                                                                          |                                                                                 |                                                  |
| Welcome to the ann                                                                               | nual compensation awarding process                                                                                                                                       | d.                                                                              |                                                  |
| Over the next two weeks                                                                          | all managers will submit salary increases and b                                                                                                                          | conuses for their teams. We will notify you when everything is finalized so you | can discuss the results with your direct reports |
|                                                                                                  |                                                                                                                                                                          | ss exceptions with your manager before submitting for approval:                 |                                                  |
| San announces announces                                                                          |                                                                                                                                                                          | so exceptions with your manager <u>perore</u> sournitung for approval.          |                                                  |
| Performance Rating                                                                               |                                                                                                                                                                          |                                                                                 |                                                  |
| 2                                                                                                | 3.25 - 4.50<br>2.50 - 3.25                                                                                                                                               | Suggested ratings                                                               |                                                  |
| 3                                                                                                | 1.50 - 2.50                                                                                                                                                              |                                                                                 |                                                  |
| 2                                                                                                | 1.00 - 1.50                                                                                                                                                              | based on score                                                                  | (                                                |
| 1                                                                                                | 0.00                                                                                                                                                                     |                                                                                 |                                                  |
|                                                                                                  |                                                                                                                                                                          |                                                                                 | If you have managers reporting to                |
| Your next steps:                                                                                 |                                                                                                                                                                          |                                                                                 | you, you will be able to track their             |
|                                                                                                  |                                                                                                                                                                          |                                                                                 | you, you will be able to track their             |
| 1 Increases - Enter a                                                                            | value for each alloible employee in the Propos                                                                                                                           | ad Increase % OR Race Rate field                                                |                                                  |
|                                                                                                  | a value for each eligible employee in the Propos<br>n amount for each eligible employee in the Bong                                                                      |                                                                                 | progress and approve their                       |
| 2. Bonuses - Enter an                                                                            | n amount for each eligible employee in the Bonn                                                                                                                          |                                                                                 |                                                  |
| 2. Bonuses - Enter at<br>3. If you want to start                                                 | n amount for each eligible employee in the <u>Bonn</u><br>t working and finish later, click the <u>Save</u> button.                                                      | <u>as Amount</u> field.                                                         | progress and approve their submitted rates here. |
| <ol> <li>Bonuses - Enter at<br/>3. If you want to start<br/>4. When you're ready</li> </ol>      | n amount for each eligible employee in the Bonn                                                                                                                          | <u>as Amount</u> field.<br>Submit button.                                       |                                                  |
| 2. Bonuses - Enter a:<br>3. If you want to start<br>4. When you're ready<br>5. Approvers - Revie | n amount for each eligible employee in the <u>Bons</u><br>t working and finish later, click the <u>Save</u> button,<br>to submit the entire team for approval, click the | <u>as Amount</u> field.<br>Submit button.                                       |                                                  |

## ASCENTIS MERIT INCREASE SAMPLE MANAGER'S SCREEN SHOT